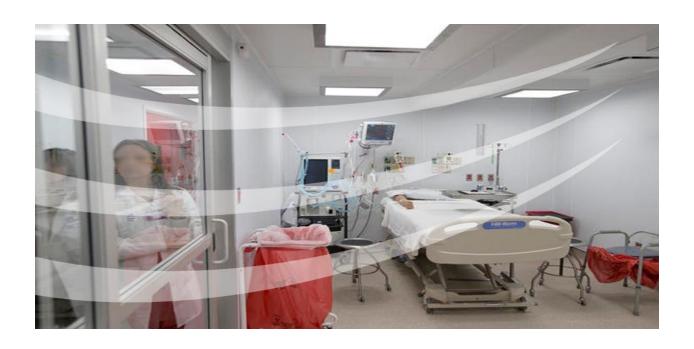

# Filtration For Airborne Infectious Containment Rooms in Health Care Facilities